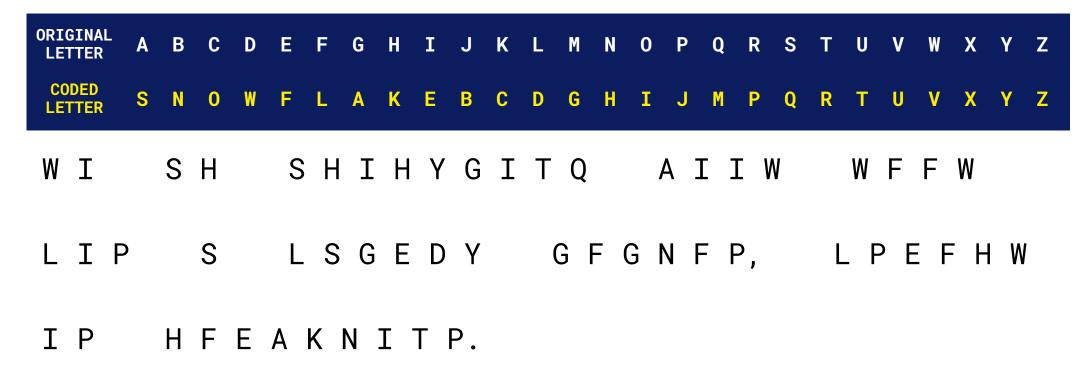

## **Keyword Cipher - Secret Holiday Mission**

Today we're sending you on a secret holiday mission! But the message for your mission has been encrypted. Use the keyword cipher below to work out what it is.

The keyword in this cipher is 'snowflake'. You can create your own cipher by using a different keyword - just make sure it has no repeating letters! First, write the alphabet out in order. Then write your chosen keyword below it, matching the letters of your keyword to A, B, C etc. until the keyword is used up. Now add the rest of the alphabet in alphabetical order, excluding any letters you have already used. When sending encrypted messages with your cipher, don't forget to share your keyword with the recipient!